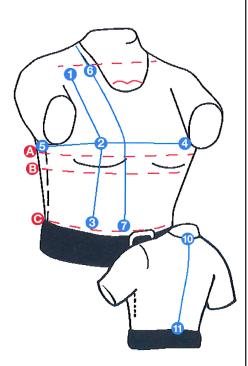

#### MEASURE WHILE SEATED

1-2 Clavicle Bone to Tip \_\_\_\_\_\_ (Use a cloth tape measure) Measure just below clavicle bone to tip.

2-3 Tip to Pants \_\_\_\_\_ (Use a cloth tape measure) Measure tip to top of pants or belt.

2-4 Tip to Tip \_\_\_\_\_(Use a cloth tape measure) Measure tip to tip.

5-2 Side to Tip \_\_\_\_\_ (Use a cloth tape measure) Measure from side to tip.

6-7 Front Measure - (Clavicle)

Standing

Sitting

(Use a cloth tape measure) Measure from just below clavicle bone to top of pants or belt.

#### MEASURE BACK WHILE STANDING

10-11 Shirt Collar Bottom to Pants

(Use a cloth tape measure) Measure from bottom of shirt collar to top of pants or belt.

| Η | ۵i | a | h  | ÷  |
|---|----|---|----|----|
|   | CI | У | 11 | L, |

## A Upper Chest \_\_\_\_

Measure completely around fullest part of chest.

## B Under Bust \_\_\_\_

(Mid-Abdominal) Measure completely around torso just under bust.

🖸 Waist \_\_\_\_

Measure completely around the fullest part of the waist area.